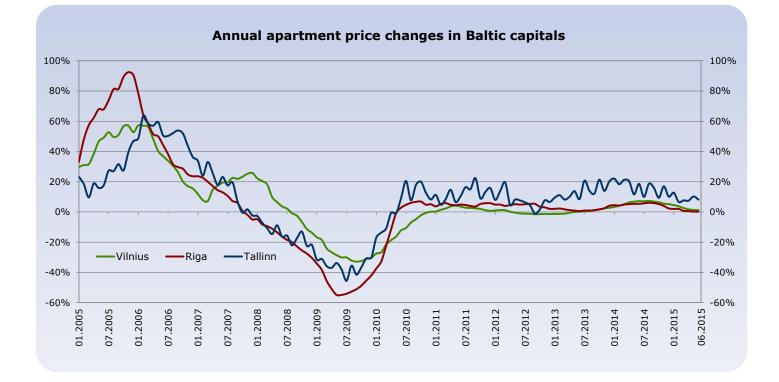

Apartment prices in Vilnius increased by **0.3%** to **1,298 EUR/sqm** in June 2015. The annual pace of apartment price growth has been slowing for ten months in a row to **1.2%** in May. Since the last lowest price level in May 2010, apartment prices are higher by 12.5% (by 144 EUR/sqm). In January-June 2015, the number of apartment transactions in Vilnius decreased by almost 18% compared with the same period in 2014.

In June 2015 apartment prices in Riga remained stable with the average price of **1,049 EUR/sqm**. Over the past 12 months, the average apartment price has increased **0.2%** (in June 2014, the annual growth of apartment prices was 5.3%). In January-June 2015, the number of apartment transactions in Riga decreased by 17% compared with the same period in 2014.

The average apartment price in Tallinn decreased by **0.2%** to **1,543 EUR/sqm** in June 2015, which means that annual increase is **8.1%**. In total there were 4,215 apartment transactions in January-June 2015 in Tallinn, which is 15% more than in the same period of 2014.