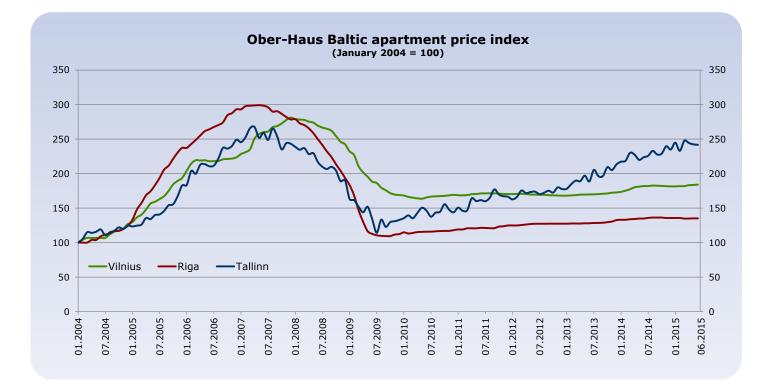

Apartment prices in Vilnius increased by **0.3%** to **1,298 EUR/sqm** in June 2015. The annual pace of apartment price growth has been slowing for ten months in a row to **1.2%** in May. Since the last lowest price level in May 2010, apartment prices are higher by 12.5% (by 144 EUR/sqm). In January-June 2015, the number of apartment transactions in Vilnius decreased by almost 18% compared with the same period in 2014.

In June 2015 apartment prices in Riga remained stable with the average price of **1,049 EUR/sqm**. Over the past 12 months, the average apartment price has increased **0.2%** (in June 2014, the annual growth of apartment prices was 5.3%). In January-June 2015, the number of apartment transactions in Riga decreased by 17% compared with the same period in 2014.

The average apartment price in Tallinn decreased by **0.2%** to **1,543 EUR/sqm** in June 2015, which means that annual increase is **8.1%**. In total there were 4,215 apartment transactions in January-June 2015 in Tallinn, which is 15% more than in the same period of 2014.