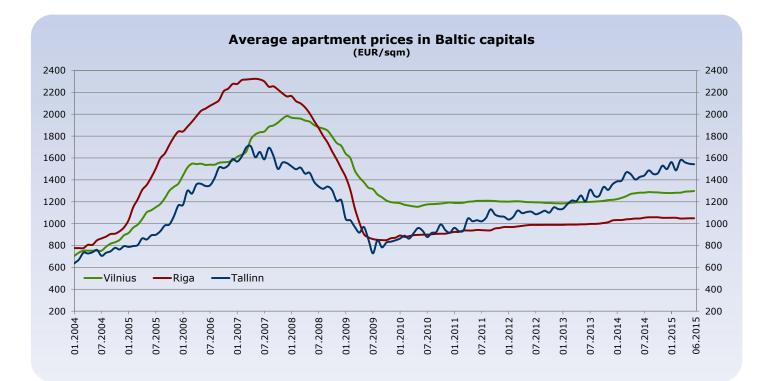

Apartment prices in Vilnius increased by **0.3%** to **1,298 EUR/sqm** in June 2015. The annual pace of apartment price growth has been slowing for ten months in a row to **1.2%** in May. Since the last lowest price level in May 2010, apartment prices are higher by 12.5% (by 144 EUR/sqm). In January-June 2015, the number of apartment transactions in Vilnius decreased by almost 18% compared with the same period in 2014.

In June 2015 apartment prices in Riga remained stable with the average price of **1,049 EUR/sqm**. Over the past 12 months, the average apartment price has increased **0.2%** (in June 2014, the annual growth of apartment prices was 5.3%). In January-June 2015, the number of apartment transactions in Riga decreased by 17% compared with the same period in 2014.

The average apartment price in Tallinn decreased by **0.2%** to **1,543 EUR/sqm** in June 2015, which means that annual increase is **8.1%**. In total there were 4,215 apartment transactions in January-June 2015 in Tallinn, which is 15% more than in the same period of 2014.