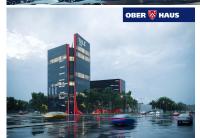

## Description

New office building with a view to the future! TULE MAJA: - Completed in 2023 - Energy class A - 10-storey A tower and 7-storey B tower - 16,000 m2 of leasable space - The height of the commercial premises on the first floor is approx. 5 m - 600 parking spaces - 120 bicycle parking spaces - flexible space solutions The Outstanding Fire House is located on the city side of St. Petersburg Road, with..