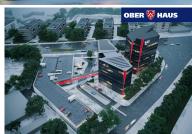

## Description

New office building with a view to the future! TULE MAJA: - Completed in 2023 - Energy class A - 10-storey A tower and 7-storey B tower - 16,000 m2 of leasable space - The height of the commercial premises on the first floor is approx. 5 m - 600 parking spaces - 120 bicycle parking spaces - flexible space solutions The Outstanding Fire House is located on the city side of St. Petersburg Road, with..